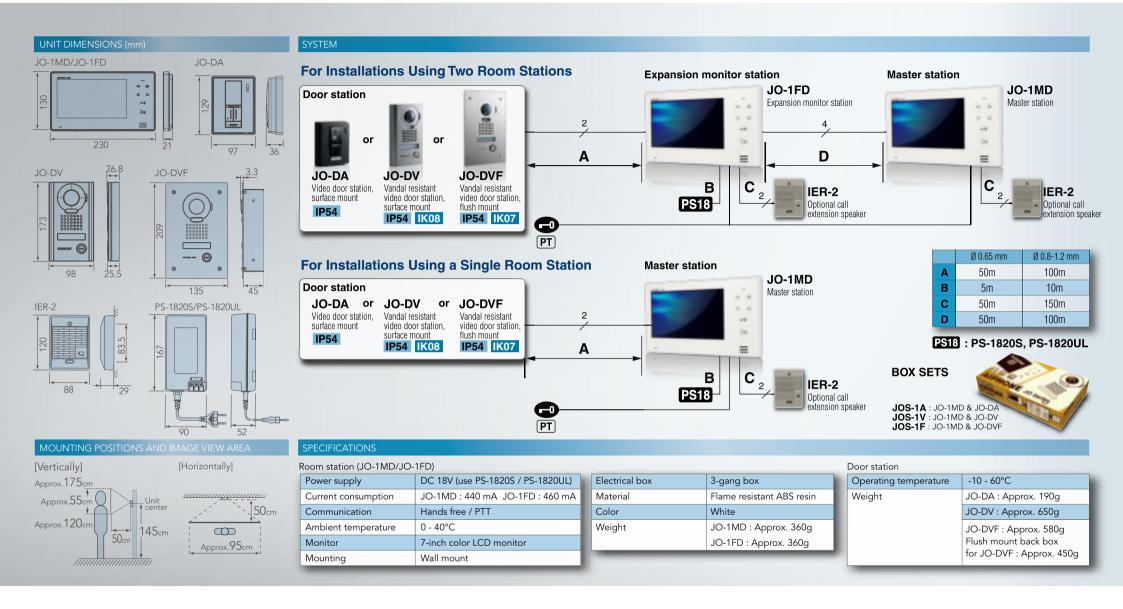

### **AIPHONE**





**JO**series

# Large Screen. Stylish Design.



images on a large area.

## Easy to Use.





#### Contemporary design adds beauty and functionality to interiors.

Intercom features modern touch controls creating a sleek and stylish design to complement homes and offices.





### Easy to use touch buttons!













Screen brightness control button
The JO Series is equipped with an advanced light adjustment feature to compensate for varying light levels.





Night time with low light













ISO 9001



ISO 14001 Certified
JQA-EM0453
Headquarters section
Toyota Factory
Taiho Site
AIPHONE CO., LTD.



http://www.aiphone.net/

JO(E)1305A

Printed in Japan (E) QA55062AYZ