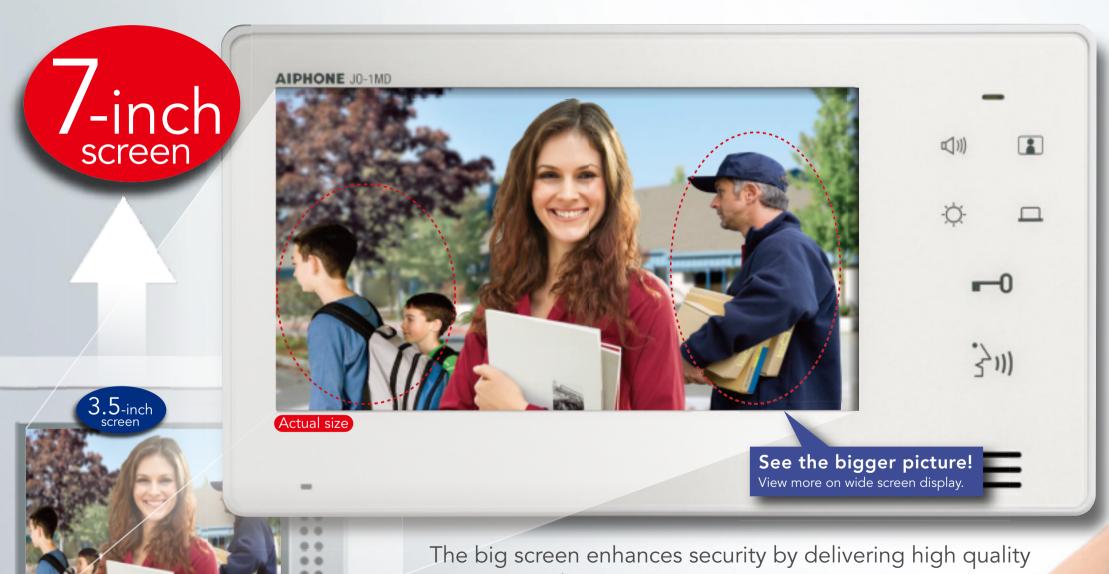

### **AIPHONE**





**JO**series

# Large Screen. Stylish Design.



images on a large area.

## Easy to Use.





#### Contemporary design adds beauty and functionality to interiors.

Intercom features modern touch controls creating a sleek and stylish design to complement homes and offices.





### Easy to use touch buttons!













Screen brightness control button
The JO Series is equipped with an advanced light adjustment feature to compensate for varying light levels.





Night time with low light













ISO 9001



ISO 14001 Certified
JQA-EM0453
Headquarters section
Toyota Factory
Taiho Site
AIPHONE CO., LTD.



http://www.aiphone.net/

JO(E)1305A

Printed in Japan (E) QA55062AYZ