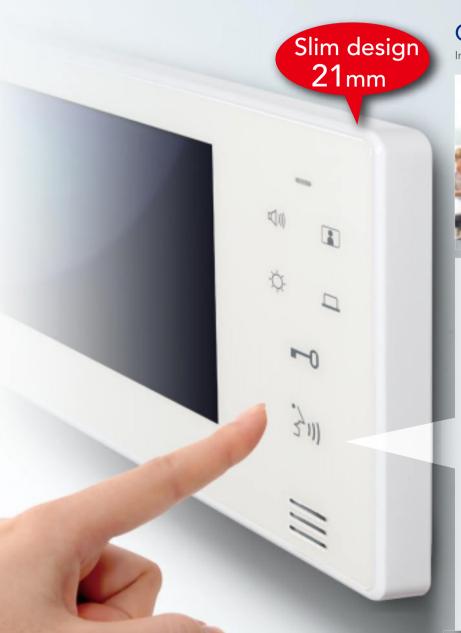

### Easy to use touch buttons!

Screen brightness control button
The JO Series is equipped with an advanced light adjustment feature to compensate for varying light levels.

Night time with low light

ISO 9001