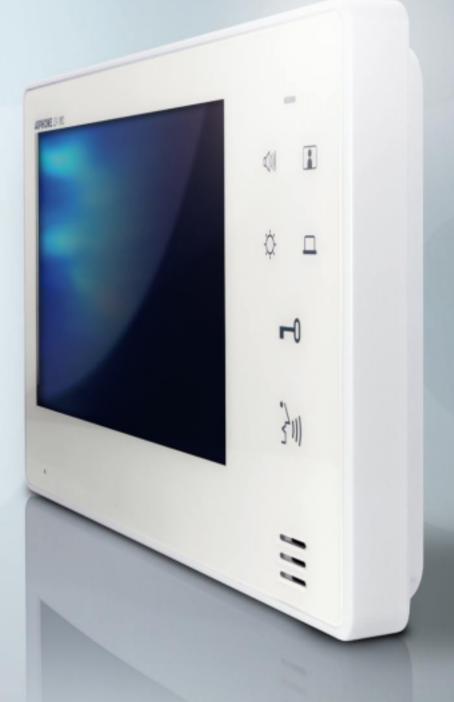

#### Contemporary design adds beauty and functionality to interiors.

Intercom features modern touch controls creating a sleek and stylish design to complement homes and offices.

### Easy to use touch buttons!

Screen brightness control button
The JO Series is equipped with an advanced light adjustment feature to compensate for varying light levels.

Night time with low light

ISO 9001