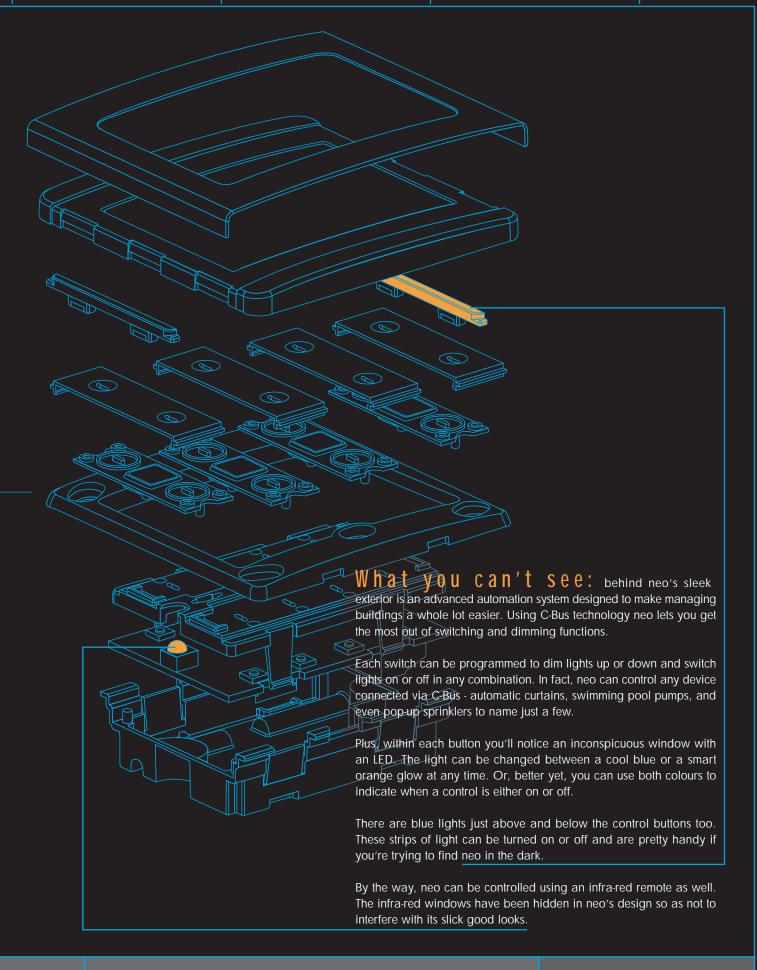

# C-Bus, the brains behind neo: neo certainly has the brains to back up its good looks. With the

neo certainly has the brains to back up its good looks. With the power of C-Bus just under the surface, neo makes it easy to manage the most complex building automation systems.

C-Bus and neo get the best out of any building by controlling everything electrical for you. The possibilities are endless. For instance, home office equipment, monitored security, airconditioning, and entertainment systems can all be programmed to suit your lifestyle.