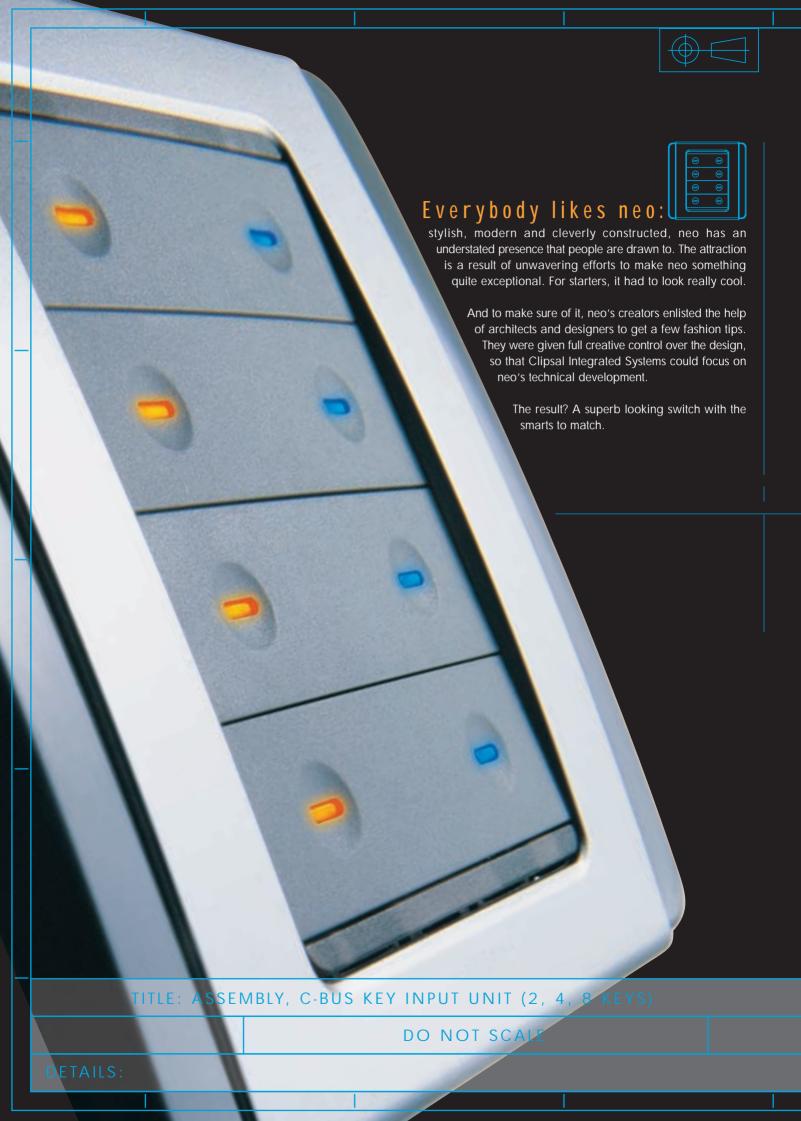

CLIPSAL INTEGRATED SYSTEMS

TOOLING JOB NO. W001 67532

DO NOT SCALE

DESIGN NO. 09 - 3264

TITLE: ASSEMBLY, C-BUS KEY INPUT UNIT (2, 4, 8 KEYS