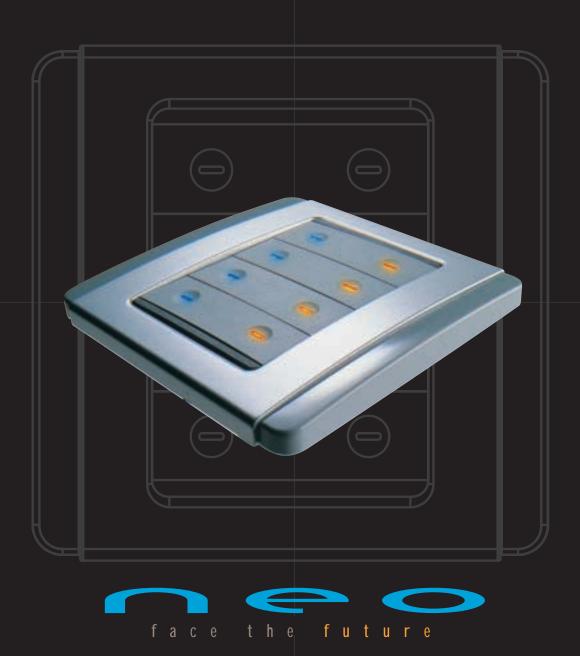

# C-Bus, the brains behind neo: neo certainly has the brains to back up its good looks. With the

neo certainly has the brains to back up its good looks. With the power of C-Bus just under the surface, neo makes it easy to manage the most complex building automation systems.

C-Bus and neo get the best out of any building by controlling everything electrical for you. The possibilities are endless. For instance, home office equipment, monitored security, airconditioning, and entertainment systems can all be programmed to suit your lifestyle.

Best of all, the modular design of C-Bus means you can start with a basic system and add new services to it whenever you want.

3264

TOOLING JOB NO. W001 67532

D SYSTEMS 12 PARK TERRACE, BOWDEN, SOUTH AUSTRALIA, 500