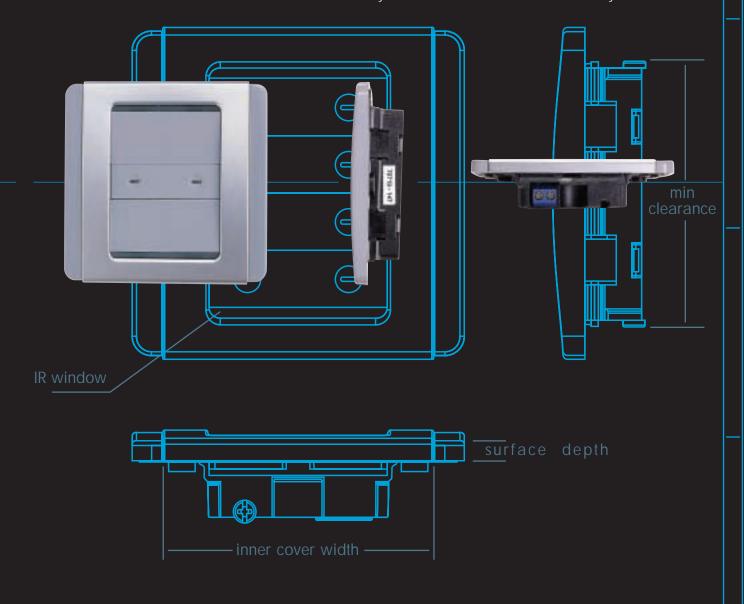

W01,0001;01



DESIGN NO. 09

CLIPSAL INTEGRAL



# C-Bus, the brains behind neo: neo certainly has the brains to back up its good looks. With the

neo certainly has the brains to back up its good looks. With the power of C-Bus just under the surface, neo makes it easy to manage the most complex building automation systems.

C-Bus and neo get the best out of any building by controlling everything electrical for you. The possibilities are endless. For instance, home office equipment, monitored security, airconditioning, and entertainment systems can all be programmed to suit your lifestyle.

Best of all, the modular design of C-Bus means you can start with a basic system and add new services to it whenever you want.



3264

TOOLING JOB NO. W001 67532

D SYSTEMS 12 PARK TERRACE, BOWDEN, SOUTH AUSTRALIA, 500

CLIPSAL INTEGRATED SYSTEMS



TOOLING JOB NO. W001 67532

DO NOT SCALE

DESIGN NO. 09 - 3264

TITLE: ASSEMBLY, C-BUS KEY INPUT UNIT (2, 4, 8 KEYS





#### **Clipsal Integrated Systems**

A product of Clipsal Integrated Systems Pty Ltd ABN 15 089 444 931

#### **Head Office**

12 Park Terrace, Bowden South Australia 5007 PO Box 103 Hindmarsh South Australia 5007 Telephone (08) 8269 0560 International +61 8 8269 0560 Facsimile (08) 8346 0845 International +61 8 8346 0845 Internet clipsal.com/cis E-Mail cis@clipsal.com.au

#### Offices in all States

| NSW | Sydney        | (02) 9794 9200 |
|-----|---------------|----------------|
|     | Albury        | (02) 6041 2377 |
| VIC | Melbourne     | (03)