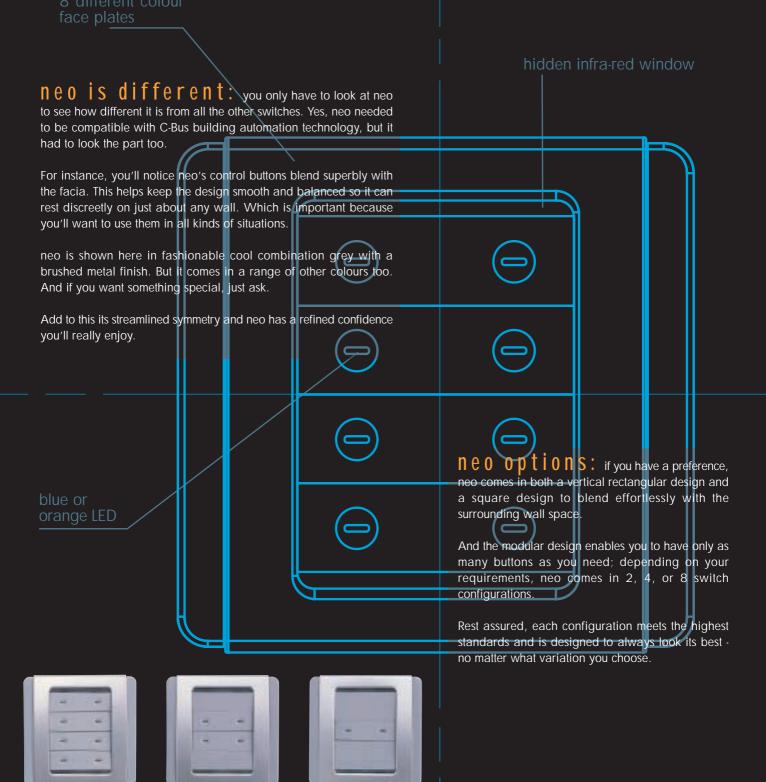

W01,0001;01



DESIGN NO. 09

CLIPSAL INTEGRAL



# C-Bus, the brains behind neo: neo certainly has the brains to back up its good looks. With the

neo certainly has the brains to back up its good looks. With the power of C-Bus just under the surface, neo makes it easy to manage the most complex building automation systems.

C-Bus and neo get the best out of any building by controlling everything electrical for you. The possibilities are endless. For instance, home office equipment, monitored security, airconditioning, and entertainment systems can all be programmed to suit your lifestyle.

Best of all, the modular design of C-Bus means you can start with a basic system and add new services to it whenever you want.



3264

TOOLING JOB NO. W001 67532

D SYSTEMS 12 PARK TERRACE, BOWDEN, S