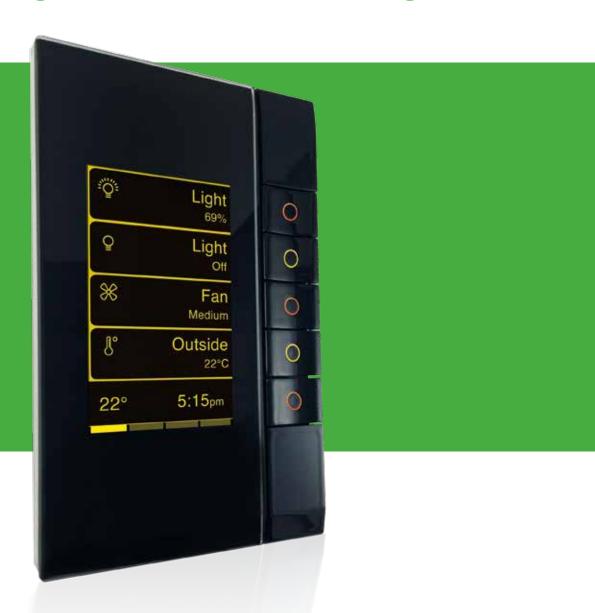

#### **Key features:**

5085EDLBHB

- Tri colour LEDs
- Colour LCD screen
- · Dual action buttons
- · Scene control
- · Enhanced user interface
- · Enhanced dynamic labelling
- · Black or white grid plate options