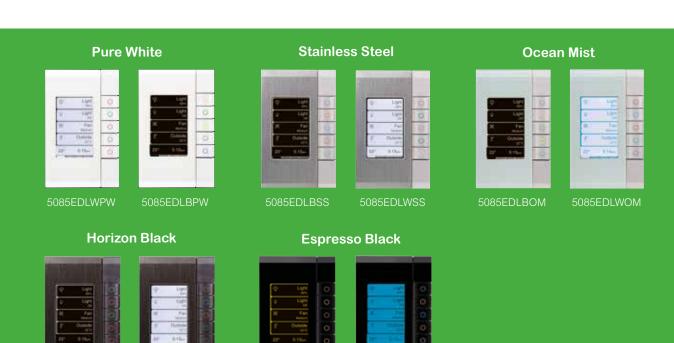

#### **Home Control**



## The best just got better...

# Introducing the Saturn eDLT range



## A finish to **suit every home...**



#### **Key features:**

5085EDLBHB

- Tri colour LEDs
- Colour LCD screen
- · Dual action buttons
- · Scene control
- · Enhanced user interface
- · Enhanced dynamic labelling
- · Black or white grid plate options











#### **About Schneider Electric**

Schneider Electric is the global specialist in energy management and automation. With revenues of ~€25 billion in FY2016, our 144,000 employees serve customers in over 100 countries, helping them to manage their energy and process in ways that are safe, reliable, efficient and sustainable. From the simplest of switches to complex operational systems, our technology, software and services improve the way our customers manage and automate their operations. Our connected technologies reshape industries, transform cities andenrich lives.