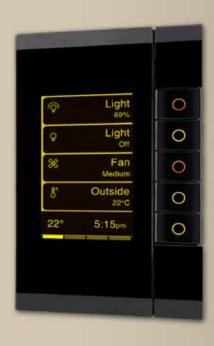

#### **Key features:**

5085EDLBHB

- Tri colour LEDs
- Colour LCD screen
- · Dual action buttons
- · Scene control
- · Enhanced user interface
- · Enhanced dynamic labelling
- · Black or white grid plate options