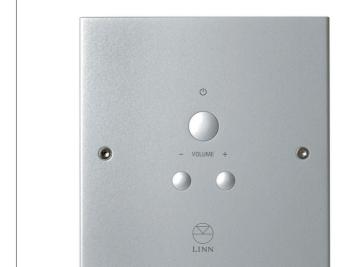

# BASIK 3 RCU

I Can be used in the same zone as a KNEKT RCU

Cascadable with a KNEKT RCU, a BASIK 3 IR RCU and multiple BASIK 3 RCUs (up to 8) in the same zone

Fits standard UK, European, US and Linn back boxes

# BASIK 3 RCU

■ Date of Introduction 2003

Type Multi-room audio distribution system control unit
 Outer Dimensions 126mm x 115mm x 7mm (D 23mm including

connector)

4<sup>15</sup>/<sub>16</sub> inches x 4<sup>1</sup>/<sub>2</sub> inches x <sup>1</sup>/<sub>4</sub> inches (D <sup>7</sup>/<sub>8</sub> inches

including connector)

Backbox Requirement

UK Single-gang
Europe Single-gang
US 2J

Linn 78mm x 99mm x 45mm

3<sup>1</sup>/<sub>16</sub> inches x 3<sup>15</sup>/<sub>16</sub> inches x 1<sup>13</sup>/<sub>16</sub> inches

Cascadable Unit Yes - up to 8 BASIK 3 RCUs

Operating Temperature -10°C to 75°C

I Connection Standard Linn twisted pair cable configuration using

CAT 5

I Linn Part No. BASIK 3 - Black

BASIK 3/S - Silver BASIK 3/W - White