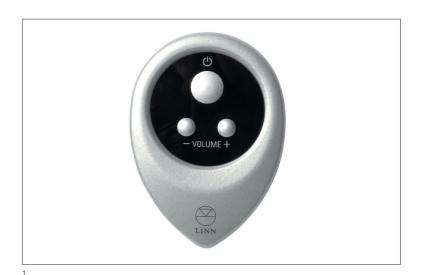

# BASIK 3 IR RCU

Can be used in the same zone as a KNEKT RCU

Infra-red receiver for access to other functions using the Linn remote control

 On-wall design with mounting plate supplied (no back box required - in-wall access required only for cable)

#### BASIK 3 IR RCU

■ Date of Introduction 2003

Type Multi-room audio distribution system control unit
 Outer Dimensions 94mm x 55mm x 10mm (D 24mm including

connector)

 $3^{11}/_{16}$  inches x  $2^{3}/_{16}$  inches x  $^{3}/_{8}$  inches (D  $^{15}/_{16}$  inches

including connector)

Cable Cutout Requirement 18mm x 29mm

11/16 inches x 11/8 inches

■ Backbox Not required. An on-wall mounting kit is supplied

with RCU

I R Enable/Disable A jumper link is located on the back of the product to

enable or disable the infra-red receiver. It is recommended that the RCU is not placed in immediate light pathways when the IR is enabled.

Operating Temperature -10°C to 75°C

■ Connection Standard Linn twisted pair cable configuration using

CAT 5

■ Linn Part No. BASIK 3 IR - Black

BASIK 3 IR/S - Silver