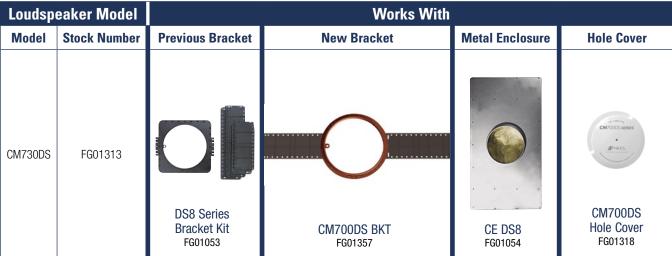

diffraction
- Includes flush-mount MicroPerf™ aluminum grille for a clean and unobtrusive look
- 3 position tweeter level control provides for precise matching to room acoustics
- Weather resistant construction reduces installation limitations and provides unique solutions in moist environments or outdoors under eaves

#### **Specifications**

- Frequency Response: 55Hz to 21kHz +/-3dB
- Impedance: 8 ohm nominal; 6 ohm minimum
- Recommended Amplifier Power: 10 to 125 Watts
- Frame Dimensions: 11 inches (27.94 cm)
- Hole cutout dimensions: 9 3/4 inches (24.76 cm)
- Depth behind ceiling: 5 3/4 inches (14.60 cm)

Warranty: Lifetime limited US Patent: 6,683,963







Pivoting Woofer and Tweeter Technology

CES Innovations Design & Engineering Award

### RODUCT CONSTRUCTION AND ACCESSORIES