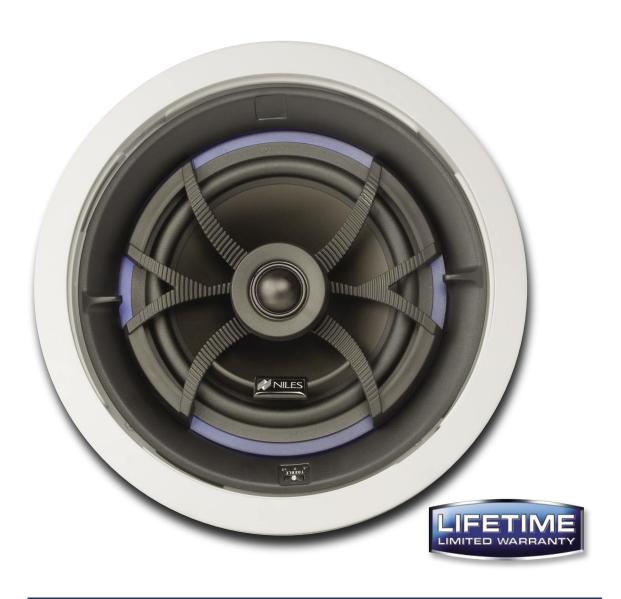

## 7" Directed Soundfield Loudspeaker with Pivoting Woofer and Tweeter

- 7" Polypropylene Woofer
- 1" UltraSilk® Soft-Dome Tweeter

#### 7" Directed Soundfield Loudspeaker with Pivoting Woofer and Tweeter

#### CM730DS

Stock Number FG01313

#### **Features**

- Fully pivoting, patented woofer assembly focuses the bass and midrange tones directly into the listening area (pivots up to 20°)
- Twist & Lock<sup>™</sup> baffle and frame mechanism facilitates quick installation and trouble-free upgrades
- Integrated woofer/baffle design delivers greater low frequency response by employing a 7" woofer where competitive models employ 6 1/2" woofers
- Polypropylene cone is light, strong and well damped to provide "best in class" bass response
- Butyl rubber surround damps resonance and provides exceptional durability
- 1" fluid-cooled UltraSilk® soft-dome tweeter provides for clear and detailed high frequency response
- Proprietary bridge-mounted tweeter-adjustment mechanism focuses the high frequency sound in any direction up to 20° without diffraction
- Includes flush-mount MicroPerf™ aluminum grille for a clean and unobtrusive look
- 3 position tweeter level control provides for precise matching to room acoustics
- Weather resistant construction reduces installation limitations and provides unique solutions in moist environments or outdoors under eaves