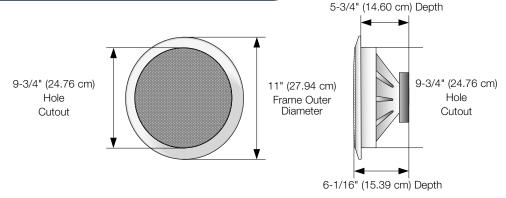

#### **Specifications**

- Frequency Response: 55Hz to 21kHz +/-3dB
- Impedance: 8 ohm nominal; 6 ohm minimum
- Recommended Amplifier Power: 10 to 125 Watts
- Frame Dimensions: 11 inches (27.94 cm)
- Hole cutout dimensions: 9 3/4 inches (24.76 cm)
- Depth behind ceiling: 5 3/4 inches (14.60 cm)