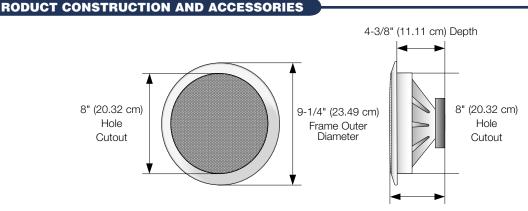

#### **Specifications**

- Frequency Response: 60Hz to 21kHz +/-3dB
- Impedance: 8 ohm nominal; 6 ohm minimum
- Recommended Amplifier Power: 10 to 100 Watts
- Frame Dimensions: 9 1/4 inches (23.49 cm)
- Hole cutout dimensions: 8 inches (20.32 cm)
- Depth behind ceiling: 4 3/8 inches (11.11 cm)