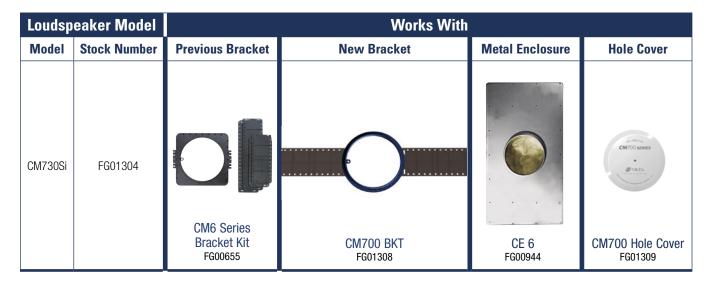

for clear and detailed high frequencies
- Bridge-mounted stereo imaging (Si) tweeter array directs the high-frequency sounds from both the left and right channels at opposing angles to preserve stereo separation
- Includes flush-mount MicroPerf<sup>™</sup> aluminum grille for a clean and unobtrusive look.
- Weather resistant construction reduces installation limitations and provides unique solutions in showers or outdoors under eaves

#### **Specifications**

- Frequency Response: 60Hz to 21kHz +/-3dB
- Impedance: 8 ohm nominal; 6 ohm minimum
- Recommended Amplifier Power: 10 to 100 Watts
- Frame Dimensions: 9 1/4 inches (23.49 cm)
- Hole cutout dimensions: 8 inches (20.32 cm)
- Depth behind ceiling: 4 3/8 inches (11.11 cm)

#### Warranty: Lifetime Limited





4-11/16" (11.90 cm) Depth



NILES AUDIO CORPORATION 12331 SW 130 Street, Miami, FL 33186 1-800-BUY-HIFI – 305-238-4373 – www.nilesaudio.com ©2007 Niles Audio Corporation. All Rights Reserved. Niles, UltraSilk, Blending High Fidelity and Architecture and the Niles logo are registered trademarks of Niles Audio Corporation. MicroPerf is a trademark of Niles Audio Corporation. CS0055B