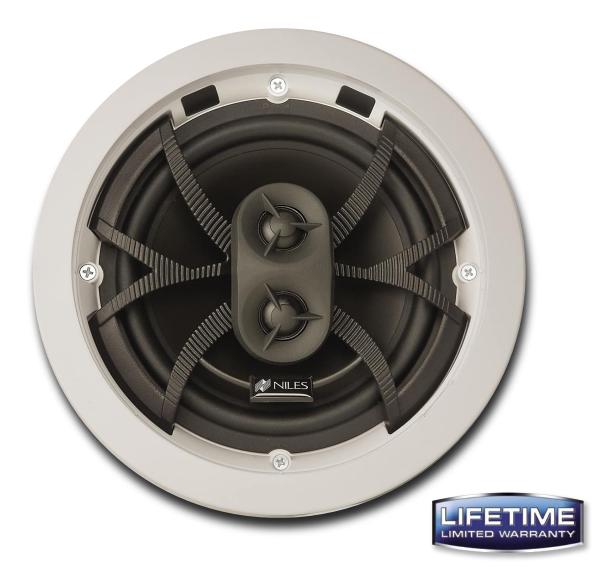

# **CM730Si 7" STEREO INPUT** CEILING MOUNT LOUDSPEAKER

7" Stereo Input Ceiling Mount Loudspeaker with Pivoting Tweeter

- 7" Polypropylene Dual Voice Coil Woofer
- Dual 19mm UltraSilk® Tweeters

#### Features

- Integrated woofer/baffle design delivers greater low frequency response by employing a 7" woofer where competitive models of the same outer size employ 6 1/2" woofers.
- Polypropylene dual voice coil woofer reproduces left and right channel inputs from a single speaker.
- Treated urethane surround increases sensitivity and preserves durability
- Dual 19mm pivoting fluid-cooled UltraSilk® tweeters provide wide dispersion for clear and detailed high frequencies
- Bridge-mounted stereo imaging (Si) tweeter array directs the high-frequency sounds from both the left and right channels at opposing angles to preserve stereo separation
- Includes flush-mount MicroPerf<sup>™</sup> aluminum grille for a clean and unobtrusive look.
- Weather resistant construction reduces installation limitations and provides unique solutions in showers or outdoors under eaves