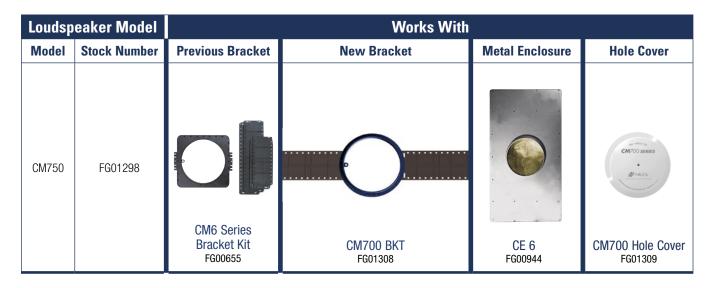

## A construction and accessories 4-3/8" (11.11 cm) Depth 4-3/8" (11.11 cm) Depth 4-3/8" (11.11 cm) Depth 9-1/4" 23.49 cm Frame Outer Diameter Hole Cutout Hole

4-11/16" (11.90 cm) Depth

NILES AUDIO CORPORATION 12331 SW 130 Street, Miami, FL 33186 1-800-BUY-HIFI – 305-238-4373 – www.nilesaudio.com ©2007 Niles Audio Corporation. All Rights Reserved. Niles, Blending High Fidelity and Architecture and the Niles logo are registered trademarks of Niles Audio Corporation. TCC and MicroPerf are trademarks of Niles Audio Corporation. CS0052B