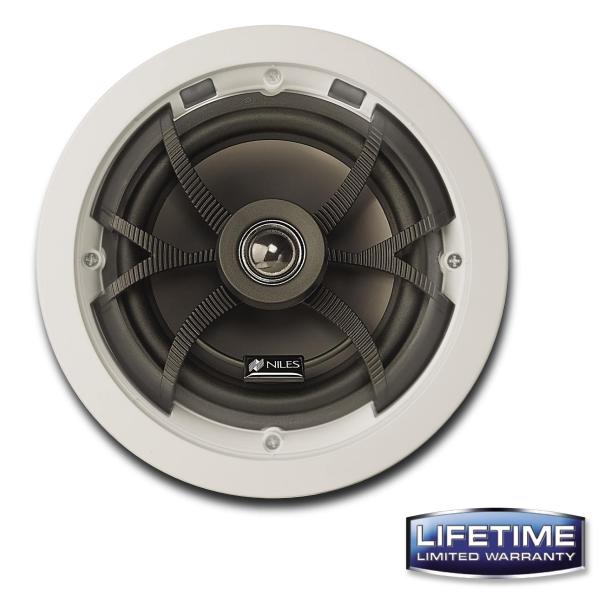

# **CM750 7" CEILING MOUNT** LOUDSPEAKER

# 7" Two-Way Ceiling Mount Loudspeaker with Pivoting Tweeter

- 7" TCC™ (Talc, Carbon, and Ceramic-Filled) Woofer
- 1 " Teteron<sup>®</sup> Dome Tweeter

#### Features

Integrated woofer/baffle design delivers greater low frequency response by employing a 7" woofer where competitive models of the same outer size employ 6 1/2" woofers

- Injection-molded TCC<sup>™</sup> (Talc, Carbon, and Ceramic-filled) cone is extremely rigid to reduce breakup, lower distortion and provide enhanced bass response
- Butyl rubber surround damps resonance and provides exceptional durability
- 1" fluid-cooled Teteron<sup>®</sup> dome tweeter offers ultra-wide dispersion and silky-smooth high-frequency response
- Proprietary bridge-mounted tweeter-adjustment mechanism focuses the high frequency sound in any direction up to 20° without diffraction
- Includes flush-mount MicroPerf<sup>™</sup> aluminum grille for a clean and unobtrusive look
- Weather resistant construction reduces installation limitations and provides unique solutions in moist environments or outdoors under eaves

#### **Specifications**

- Frequency Response: 56Hz to 21kHz +/-3dB
- Impedance: 8 ohm nominal; 6 ohm minimum
- Recommended Amplifier Power: 10 to 125 Watts
- Frame Dimensions: 9 1/4 inches (23.49 cm)
- Hole cutout dimensions: 8 inches (20.32 cm)
- Depth behind ceiling: 4 3/8 inches (11.11 cm)