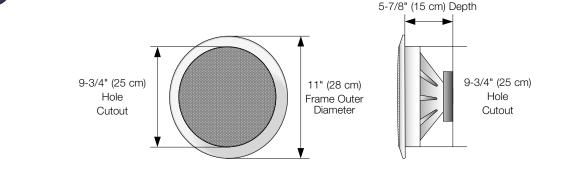

### Specifications

**RODUCT CONSTRUCTION AND ACCESSORIES** 

- Frequency response: 52Hz to 21kHz +/-3dB
- Impedance: 8 ohm nominal; 6 ohm minimum
- Recommended amplifier power: 10 to 125 watts
- Frame dimensions: 11" diameter (28 cm)
- Hole cutout dimensions: 9 3/4" diameter (25 cm)
- Depth behind ceiling: 5 7/8" (15 cm)