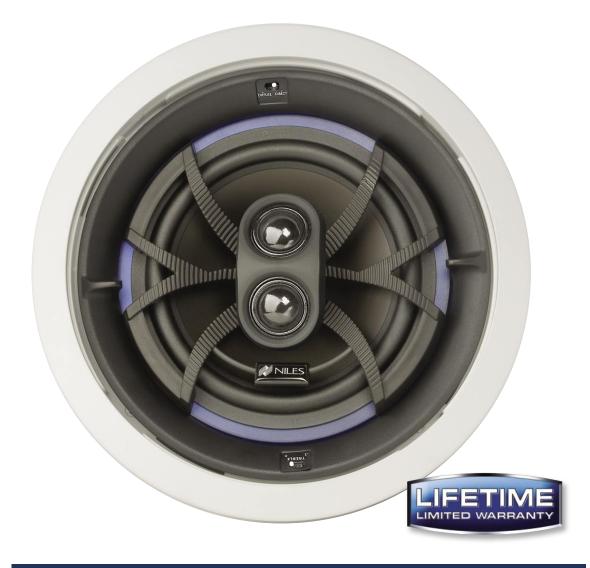

# **CM750DSFX 7" DIRECTED SOUNDFIELD SURROUND EFFECTS** CEILING MOUNT LOUDSPEAKER

7" Directed Soundfield Surround Effects Loudspeaker with Pivoting Woofer and Tweeter

- 7" TCC™ (Talc, Carbon, and Ceramic-filled) Woofer
- Dual 1" Teteron® Tweeter

#### Features

- Patented woofer assembly fully pivots up to 20° to focus the bass and midrange tones directly into the listening area
- Twist and Lock™ baffle and frame mechanism facilitates quick installation and trouble-free upgrades
- Integrated woofer/baffle design delivers greater low frequency response by employing a 7" woofer
- Injection-molded TCC<sup>TM</sup> (talc, carbon and ceramic) filled cone is extremely rigid to reduce breakup, lower distortion and provide enhanced bass response
- Butyl rubber surround damps resonance and provides exceptional durability
- Dual 1" pivoting fluid-cooled Teteron® dome tweeters offer ultra-wide dispersion and silky-smooth high frequency response
- Bridge-mounted surround effects (FX) tweeter array directs the high frequency sounds at opposing angles to create realistic surround sound effects
- Includes flush-mount MicroPerf<sup>™</sup> aluminum grille for a clean and unobtrusive look
- Adjustable Dipole/Bipole and effects level controls allow precise room matching