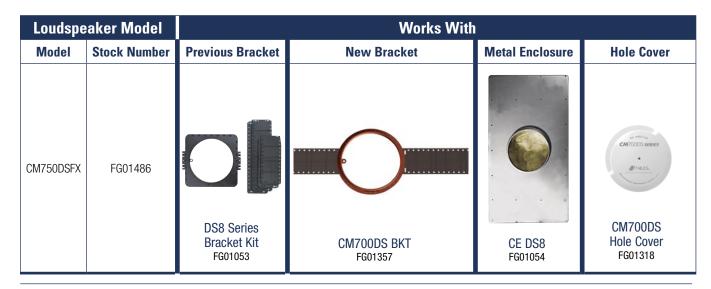

sponse
- Bridge-mounted surround effects (FX) tweeter array directs the high frequency sounds at opposing angles to create realistic surround sound effects
- Includes flush-mount MicroPerf<sup>™</sup> aluminum grille for a clean and unobtrusive look
- Adjustable Dipole/Bipole and effects level controls allow precise room matching

### Specifications

**RODUCT CONSTRUCTION AND ACCESSORIES** 

- Frequency response: 52Hz to 21kHz +/-3dB
- Impedance: 8 ohm nominal; 6 ohm minimum
- Recommended amplifier power: 10 to 125 watts
- Frame dimensions: 11" diameter (28 cm)
- Hole cutout dimensions: 9 3/4" diameter (25 cm)
- Depth behind ceiling: 5 7/8" (15 cm)

# Warranty: Lifetime Limited US Patent: 6, 683, 963





Pivoting Woofer and Tweeter Technology CES Innovations Design & Engineering Award





NILES AUDIO CORPORATION 12331 SW 130 Street, Miami, FL 33186 1-800-BUY-HIFI or 305-238-4373 – www.nilesaudio.com ©2007 Niles Audio Corporation. All Rights Reserved. Niles, Blending High Fidelity and Architecture and the Niles logo are registered trademarks of Niles Audio Corporation. Twist and Lock, MicroPerf and TCC are trademarks of Niles Audio Corporation. CS0059