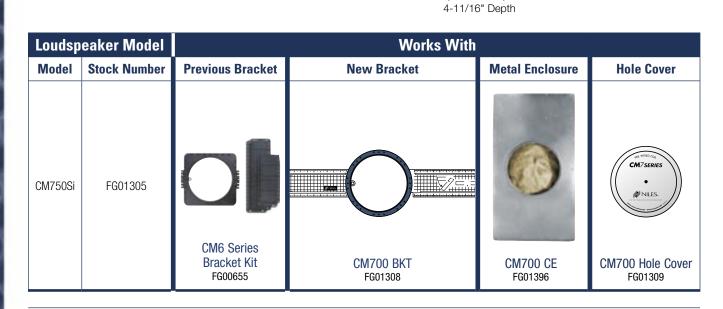

## CM750Si

Stock Number FG01305

8'

Hole

Cutout

4-3/8" Depth

### Specifications

- Frequency Response: 55Hz to 21kHz +/-3dB
- Impedance: 8 ohm nominal; 6 ohm minimum
- Recommended Amplifier Power: 10 to 125 Watts
- Frame Dimensions: 9 1/4 inches
- Hole cutout dimensions: 8 inches
- Depth behind ceiling: 4 3/8 inches