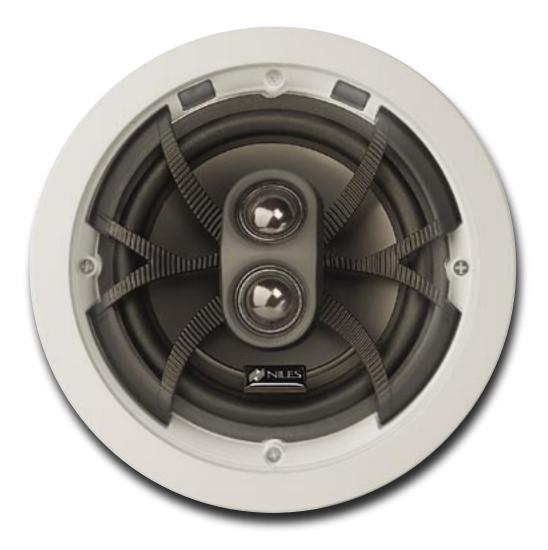

# **CM750Si 7" STEREO INPUT** CEILING MOUNT LOUDSPEAKER

# 7" Stereo Input Ceiling Mount Loudspeaker with Pivoting Tweeter

- 7" TCC™ (Talc, Carbon, and Ceramic-Filled) Dual Voice Coil Woofer
- Dual 1" Teteron® Tweeters

### Features

- Integrated woofer/baffle design delivers greater low frequency response by employing a 7" woofer where competitive models of the same outer size employ 6 1/2" woofers
- Injection-molded TCC<sup>™</sup> (Talc, Carbon, and Ceramic-filled) dual voice coil woofer reproduces left and right channel inputs from a single speaker
- Butyl rubber cone surround damps resonance and provides exceptional durability
- Dual 1" pivoting fluid-cooled Teteron<sup>®</sup> dome tweeters offer ultra-wide dispersion and silkysmooth high-frequency response
- Bridge-mounted stereo imaging (Si) tweeter array directs the high-frequency sounds from both the left and right channels at opposing angles to preserve stereo separation
- Includes flush-mount MicroPerf<sup>™</sup> aluminum grille for a clean and unobtrusive look
- Weather resistant construction reduces installation limitations and provides unique solutions in showers or outdoors under eaves