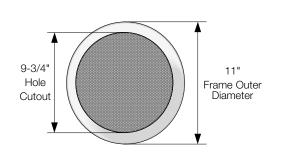

### **Specifications**

- Frequency Response: 52Hz to 21kHz +/-3dB
- Impedance: 8 ohm nominal; 6 ohm minimum
- Recommended Amplifier Power: 10 to 150 Watts
- Frame Dimensions: 11 inches
- Hole cutout dimensions: 9 3/4 inches