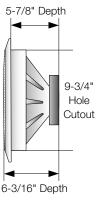

### **Specifications**

- Frequency Response: 52Hz to 21kHz +/-3dB
- Impedance: 8 ohm nominal; 6 ohm minimum
- Recommended Amplifier Power: 10 to 150 Watts
- Frame Dimensions: 11 inches
- Hole cutout dimensions: 9 3/4 inches

Depth behind ceiling: 5 7/8 inches

Warranty: Lifetime limited

US Patent: 6, 683, 963

**CES** Innovations Design & Engineering Award