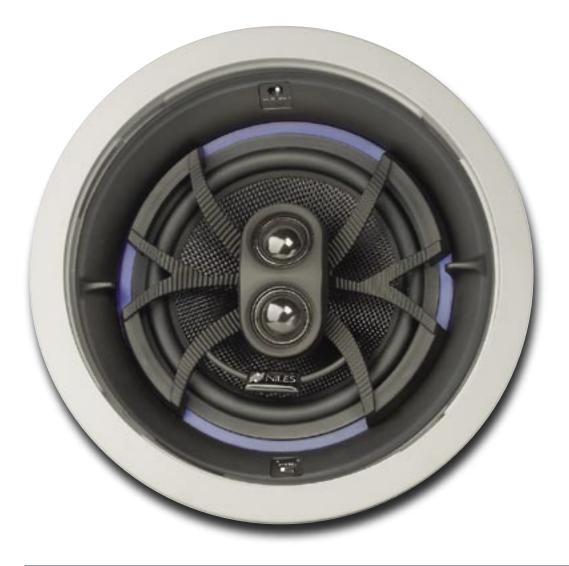

# **CM760DSFX 7" DIRECTED SOUNDFIELD SURROUND EFFECTS** CEILING MOUNT LOUDSPEAKER

7" Directed Soundfield Surround Effects Loudspeaker with Pivoting Woofer and Tweeter

- 7" Interlaced Glass Fiber Woofer
- Dual 1" Teteron® Tweeters

#### Features

- Fully pivoting, patented woofer assembly focuses the bass and midrange tones directly into the listening area (pivots up to 20°)
- Twist & Lock<sup>™</sup> baffle and frame mechanism facilitates quick installation and trouble-free upgrades
- Integrated woofer/baffle design delivers greater low frequency response by employing a 7" woofer where competitive models of the same outer size employ 6 1/2" woofers
- Butyl rubber cone surround damps resonance and provides exceptional durability
- Dual 1" pivoting fluid-cooled Teteron® dome tweeters offer ultra-wide dispersion and silky-smooth high-frequency response
- Bridge-mounted surround effects (FX) tweeter array directs the high-frequency sounds at opposing angles to create realistic surround sound effects
- Includes flush-mount MicroPerf<sup>™</sup> aluminum grille for a clean and unobtrusive look
- Adjustable Dipole/Bipole and effects level controls provide for optimum room matching

### **Specifications**

- Frequency Response: 52Hz to 21kHz +/-3dB
- Impedance: 8 ohm nominal; 6 ohm minimum
- Recommended Amplifier Power: 10 to 150 Watts
- Frame Dimensions: 11 inches
- Hole cutout dimensions: 9 3/4 inches